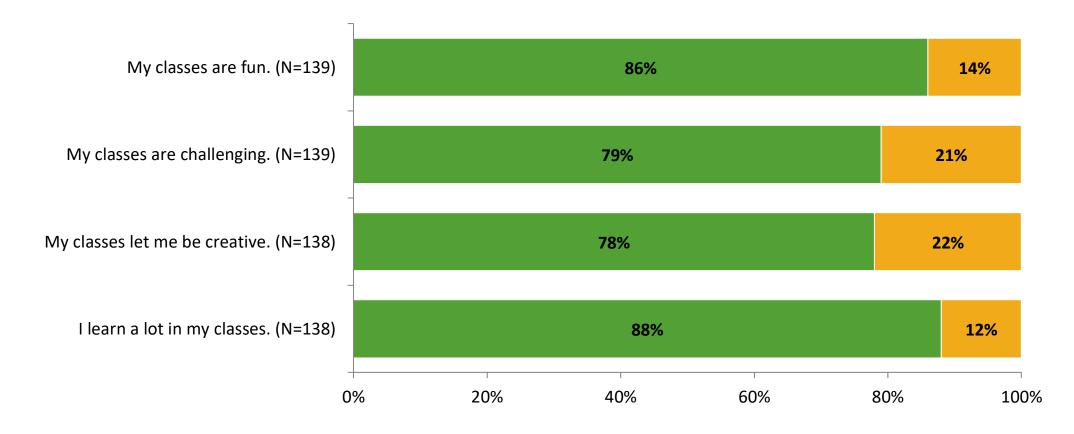

ementary Surveys: Cross Bayou Elementary School**

Results

2021-2022 School Year





## **Participation**

| Responding Group    | Number of Invitations<br>Delivered (NMax) | Number of Responses<br>(N) | Response Rate | Total Responses |
|---------------------|-------------------------------------------|----------------------------|---------------|-----------------|
| Elementary Students | 176                                       | 140                        | 80%           | 140             |



## **Overall Engagement**





# **Overall Engagement (Continued)**





## **Like School**

Thinking about how you feel/act most of the time, is the following statement true or false?

Generally, I like school. (N=138) 81% 19% 0% 20% 40% 60% 80% 100%

True False

5



## **Class Experience**



## **Student Experience**





# **Academic Support**





#### Relevance





#### Involvement





## Self-Management





#### Grit



Thinking about how you feel/act most of the time, are the following statements true or false?

True False

K12 Insight 🔵

© 2022

#### Acceptance





## **Relationships with Peers**





## **Relationships with Adults in School**







Follow us on Twitter: @k12insight

www.k12insight.com