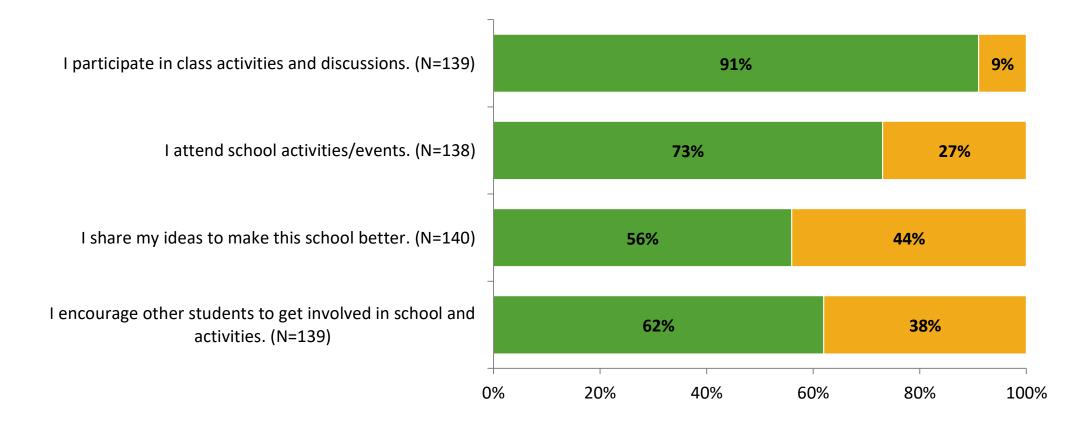

pation**

| Responding Group    | Number of Invitations<br>Delivered (NMax) | Number of Responses<br>(N) | Response Rate | Total Responses |
|---------------------|-------------------------------------------|----------------------------|---------------|-----------------|
| Elementary Students | 176                                       | 140                        | 80%           | 140             |



## **Overall Engagement**





# **Overall Engagement (Continued)**





## **Like School**

Thinking about how you feel/act most of the time, is the following statement true or false?

Generally, I like school. (N=138) 81% 19% 0% 20% 40% 60% 80% 100%

True False

5



## **Class Experience**



## **Student Experience**





# **Academic Support**





#### Relevance





#### Involvement





## Self-Management





#### Grit



Thinking about how you feel/act most of the time, are the following statements true or false?

True False

K12 Insight 🔵

© 2022

#### Acceptance





## **Relationships with Peers**





## **Relationships with Adults in School**







Follow us on Twitter: @k12insight

www.k12insight.com