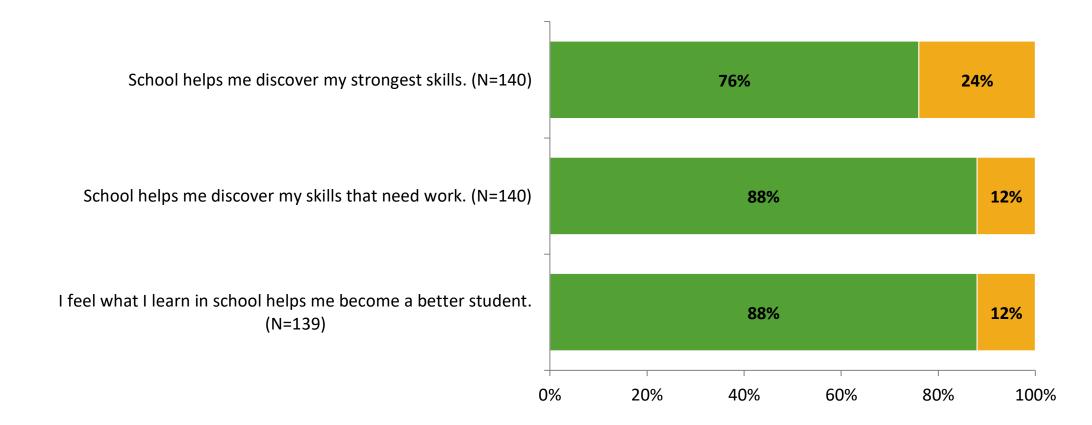

Elementary School**

Results

2021-2022 School Year





## **Participation**

| Responding Group    | Number of Invitations<br>Delivered (NMax) | Number of Responses<br>(N) | Response Rate | Total Responses |
|---------------------|-------------------------------------------|----------------------------|---------------|-----------------|
| Elementary Students | 176                                       | 140                        | 80%           | 140             |



## **Overall Engagement**





# **Overall Engagement (Continued)**





## **Like School**

Thinking about how you feel/act most of the time, is the following statement true or false?

Generally, I like school. (N=138) 81% 19% 0% 20% 40% 60% 80% 100%

True False

5



## **Class Experience**



## **Student Experience**





# **Academic Support**





#### Relevance





#### Involvement





## Self-Management





#### Grit



Thinking about how you feel/act most of the time, are the following statements true or false?

True False

K12 Insight 🔵

© 2022

#### Acceptance





## **Relationships with Peers**





## **Relationships with Adults in School**







Follow us on Twitter: @k12insight

www.k12insight.com