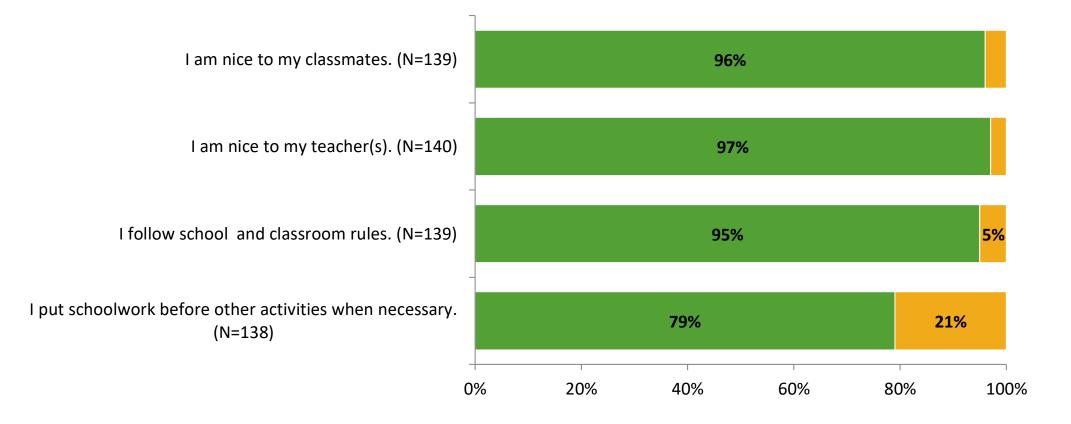

roup    | Number of Invitations<br>Delivered (NMax) | Number of Responses<br>(N) | Response Rate | Total Responses |
|---------------------|-------------------------------------------|----------------------------|---------------|-----------------|
| Elementary Students | 176                                       | 140                        | 80%           | 140             |



## **Overall Engagement**





# **Overall Engagement (Continued)**





## **Like School**

Thinking about how you feel/act most of the time, is the following statement true or false?

Generally, I like school. (N=138) 81% 19% 0% 20% 40% 60% 80% 100%

True False

5



## **Class Experience**



## **Student Experience**





# **Academic Support**





#### Relevance





#### Involvement





## Self-Management





#### Grit



Thinking about how you feel/act most of the time, are the following statements true or false?

True False

K12 Insight 🔵

© 2022

#### Acceptance





## **Relationships with Peers**





## **Relationships with Adults in School**







Follow us on Twitter: @k12insight

www.k12insight.com