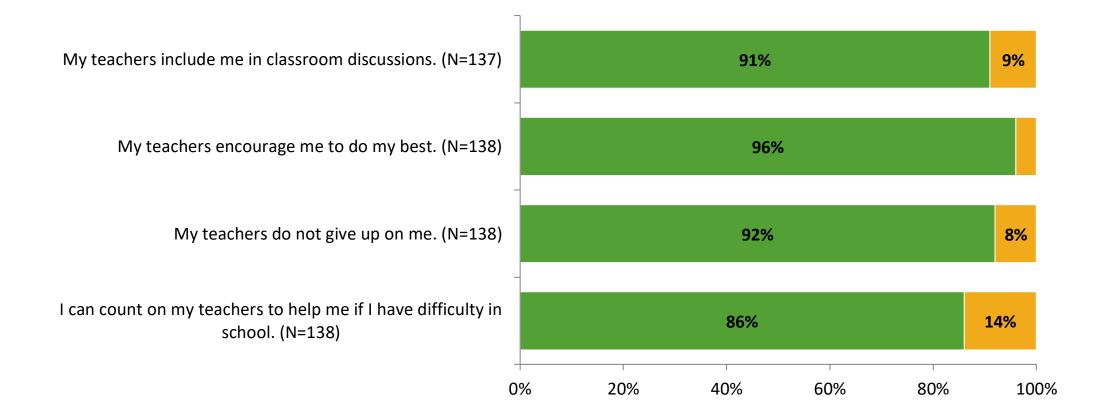

s

2021-2022 School Year





## **Participation**

| Responding Group    | Number of Invitations<br>Delivered (NMax) | Number of Responses<br>(N) | Response Rate | Total Responses |
|---------------------|-------------------------------------------|----------------------------|---------------|-----------------|
| Elementary Students | 176                                       | 140                        | 80%           | 140             |



## **Overall Engagement**





# **Overall Engagement (Continued)**





## **Like School**

Thinking about how you feel/act most of the time, is the following statement true or false?

Generally, I like school. (N=138) 81% 19% 0% 20% 40% 60% 80% 100%

True False

5



## **Class Experience**



## **Student Experience**





# **Academic Support**





#### Relevance





#### Involvement





## Self-Management





#### Grit



Thinking about how you feel/act most of the time, are the following statements true or false?

True False

K12 Insight 🔵

© 2022

#### Acceptance





## **Relationships with Peers**





## **Relationships with Adults in School**







Follow us on Twitter: @k12insight

www.k12insight.com