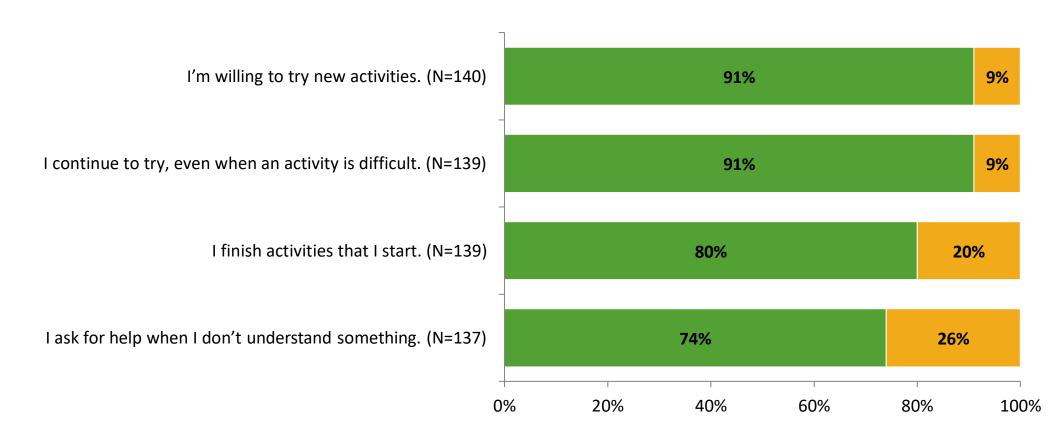

r of Invitations<br>Delivered (NMax) | Number of Responses<br>(N) | Response Rate | Total Responses |
|---------------------|-------------------------------------------|----------------------------|---------------|-----------------|
| Elementary Students | 176                                       | 140                        | 80%           | 140             |



## **Overall Engagement**





# **Overall Engagement (Continued)**





## **Like School**

Thinking about how you feel/act most of the time, is the following statement true or false?

Generally, I like school. (N=138) 81% 19% 0% 20% 40% 60% 80% 100%

True False

5



## **Class Experience**



## **Student Experience**





# **Academic Support**





#### Relevance





#### Involvement





## Self-Management





#### Grit



Thinking about how you feel/act most of the time, are the following statements true or false?

True False

K12 Insight 🔵

© 2022

#### Acceptance





## **Relationships with Peers**





## **Relationships with Adults in School**







Follow us on Twitter: @k12insight

www.k12insight.com