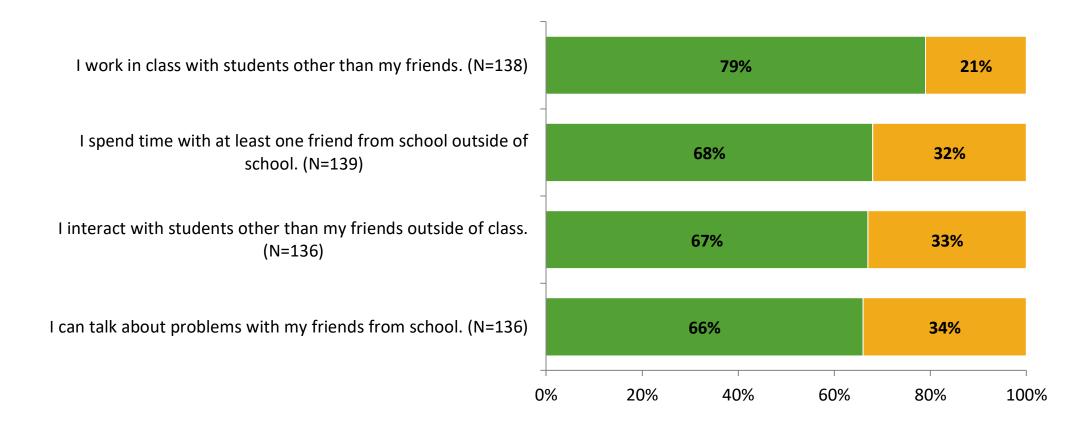

-----------|---------------|-----------------|
| Elementary Students | 176                                       | 140                        | 80%           | 140             |



## **Overall Engagement**





# **Overall Engagement (Continued)**





## **Like School**

Thinking about how you feel/act most of the time, is the following statement true or false?

Generally, I like school. (N=138) 81% 19% 0% 20% 40% 60% 80% 100%

True False

5



## **Class Experience**



## **Student Experience**





# **Academic Support**





#### Relevance





#### Involvement





## Self-Management





#### Grit



Thinking about how you feel/act most of the time, are the following statements true or false?

True False

K12 Insight 🔵

© 2022

#### Acceptance





## **Relationships with Peers**





## **Relationships with Adults in School**







Follow us on Twitter: @k12insight

www.k12insight.com